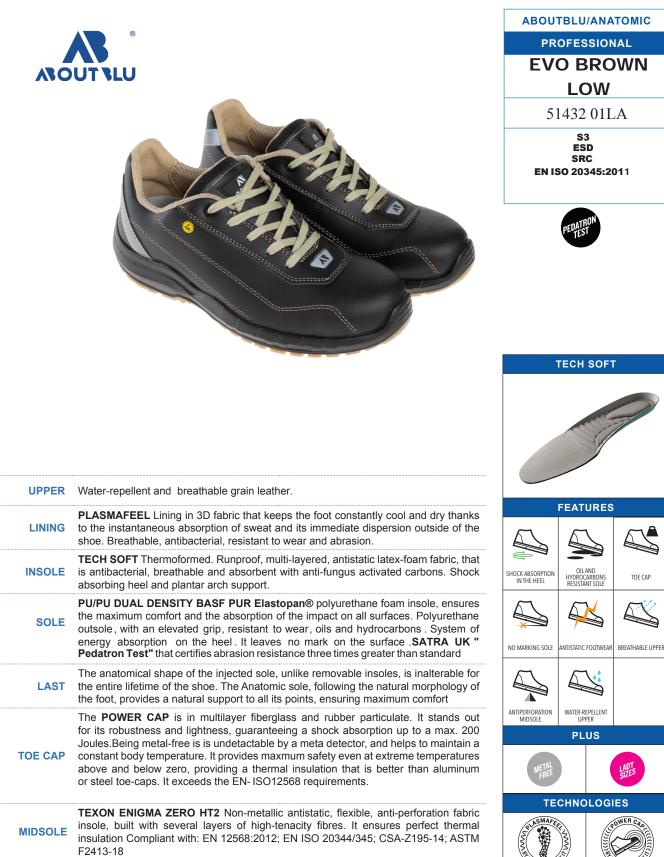

COMPOSHANK Anti-torsion support in ABS. It is applied between the antiperforation ANTI-TORSION midsole and the midsole, corresponding to the arch of the foot. It improves stability on **SUPPORT** ladders, where foot support is not complete. SILVER STRIP DISCHARGE (SSD) Conductive cotton tape and silver threads inside

ANTI-STATIC the upper and in contact with the foot. It is an anti-static device that guarantees greater DEVICE safety than the standard, increases the dispersive capacity of the electrostatic charges throughout the life of the shoes.

WEIGHT SIZE 42 580 gr

**SIZES** 35-49



Via Egidio Berto, 2 35024 Bovolenta (PD), Italy | T. +39 049 9713211 F. +39 049 5806906 info@panthersafety.it | panthersrl@legalmail.it | www.panthersafety.it

TOE CAP