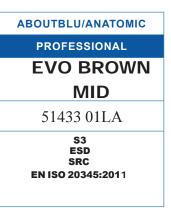

|                                           | ner.                                                                                                                                                                                                                                                                                                                                                                                                                                                                                             | Water-repellent and breathable grain leath                                          | UPPER                   |
|-------------------------------------------|--------------------------------------------------------------------------------------------------------------------------------------------------------------------------------------------------------------------------------------------------------------------------------------------------------------------------------------------------------------------------------------------------------------------------------------------------------------------------------------------------|-------------------------------------------------------------------------------------|-------------------------|
| FE/                                       | eps the foot constantly cool and dry thanks<br>and its immediate dispersion outside of the<br>o wear and abrasion.                                                                                                                                                                                                                                                                                                                                                                               |                                                                                     | LINING                  |
| SHOCK ABSORPTION<br>IN THE HEEL HYI<br>RE | Ilti-layered, antistatic latex-foam fabric, that with anti-fungus activated carbons. Shock                                                                                                                                                                                                                                                                                                                                                                                                       |                                                                                     | INSOLE                  |
| NO MARKING SOLE ANTIS                     | topan® polyurethane foam insole, ensures<br>of the impact on all surfaces. Polyurethane<br>o wear, oils and hydrocarbons . System of<br>s no mark on the surface .SATRA UK "<br>tance three times greater than standard                                                                                                                                                                                                                                                                          | the maximum comfort and the absorption outsole, with an elevated grip, resistant to | SOLE                    |
|                                           | unlike removable insoles, is inalterable for<br>ic sole, following the natural morphology of<br>s points, ensuring maximum comfort                                                                                                                                                                                                                                                                                                                                                               |                                                                                     | LAST                    |
| ANTIPERFORATION WAT<br>MIDSOLE WAT        | The <b>POWER CAP</b> is in multilayer fiberglass and rubber particulate. It stands out for its robustness and lightness, guaranteeing a shock absorption up to a max. 200 Joules.Being metal-free is is undetactable by a meta detector, and helps to maintain a constant body temperature. It provides maxmum safety even at extreme temperatures above and below zero, providing a thermal insulation that is better than aluminum or steel toe-caps. It exceeds the EN-ISO12568 requirements. |                                                                                     | TOE CAP                 |
| TECH                                      | <b>TEXON ENIGMA ZERO HT2</b> Non-metallic antistatic, flexible, anti-perforation fabric insole, built with several layers of high-tenacity fibres. It ensures perfect thermal insulation Compliant with: EN 12568:2012; EN ISO 20344/345; CSA-Z195-14; ASTM F2413-18                                                                                                                                                                                                                             |                                                                                     | MIDSOLE                 |
| SUP DISHANA                               | <b>COMPOSHANK</b> Anti-torsion support in ABS. It is applied between the antiperforation midsole and the midsole, corresponding to the arch of the foot. It improves stability on ladders, where foot support is not complete.                                                                                                                                                                                                                                                                   |                                                                                     | ANTI-TORSION<br>SUPPORT |
| THE SOL                                   |                                                                                                                                                                                                                                                                                                                                                                                                                                                                                                  |                                                                                     | ANTI-STATIC<br>DEVICE   |
| R RANTHERSAFT                             | SIZES 35-49                                                                                                                                                                                                                                                                                                                                                                                                                                                                                      | <b>IGHT SIZE 42</b> 600 gr                                                          | WE                      |
|                                           |                                                                                                                                                                                                                                                                                                                                                                                                                                                                                                  |                                                                                     |                         |