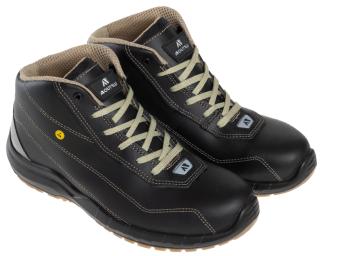

|                                           | ner.                                                                                                                                                                                                                                                                                                                                                                                                                                                                                             | Water-repellent and breathable grain leath                                          | UPPER                   |
|-------------------------------------------|--------------------------------------------------------------------------------------------------------------------------------------------------------------------------------------------------------------------------------------------------------------------------------------------------------------------------------------------------------------------------------------------------------------------------------------------------------------------------------------------------|-------------------------------------------------------------------------------------|-------------------------|
| FE/                                       | eps the foot constantly cool and dry thanks<br>and its immediate dispersion outside of the<br>o wear and abrasion.                                                                                                                                                                                                                                                                                                                                                                               |                                                                                     | LINING                  |
| SHOCK ABSORPTION<br>IN THE HEEL HYI<br>RE | Ilti-layered, antistatic latex-foam fabric, that with anti-fungus activated carbons. Shock                                                                                                                                                                                                                                                                                                                                                                                                       |                                                                                     | INSOLE                  |
| NO MARKING SOLE ANTIS                     | topan® polyurethane foam insole, ensures<br>of the impact on all surfaces. Polyurethane<br>o wear, oils and hydrocarbons . System of<br>s no mark on the surface .SATRA UK "<br>tance three times greater than standard                                                                                                                                                                                                                                                                          | the maximum comfort and the absorption outsole, with an elevated grip, resistant to | SOLE                    |
|                                           | unlike removable insoles, is inalterable for<br>ic sole, following the natural morphology of<br>s points, ensuring maximum comfort                                                                                                                                                                                                                                                                                                                                                               |                                                                                     | LAST                    |
| ANTIPERFORATION WAT<br>MIDSOLE WAT        | The <b>POWER CAP</b> is in multilayer fiberglass and rubber particulate. It stands out for its robustness and lightness, guaranteeing a shock absorption up to a max. 200 Joules.Being metal-free is is undetactable by a meta detector, and helps to maintain a constant body temperature. It provides maxmum safety even at extreme temperatures above and below zero, providing a thermal insulation that is better than aluminum or steel toe-caps. It exceeds the EN-ISO12568 requirements. |                                                                                     | TOE CAP                 |
| TECH                                      | <b>TEXON ENIGMA ZERO HT2</b> Non-metallic antistatic, flexible, anti-perforation fabric insole, built with several layers of high-tenacity fibres. It ensures perfect thermal insulation Compliant with: EN 12568:2012; EN ISO 20344/345; CSA-Z195-14; ASTM F2413-18                                                                                                                                                                                                                             |                                                                                     | MIDSOLE                 |
| SUP DISHANA                               | <b>COMPOSHANK</b> Anti-torsion support in ABS. It is applied between the antiperforation midsole and the midsole, corresponding to the arch of the foot. It improves stability on ladders, where foot support is not complete.                                                                                                                                                                                                                                                                   |                                                                                     | ANTI-TORSION<br>SUPPORT |
| THE SOL                                   |                                                                                                                                                                                                                                                                                                                                                                                                                                                                                                  |                                                                                     | ANTI-STATIC<br>DEVICE   |
| R RANTHERSAFT                             | SIZES 35-49                                                                                                                                                                                                                                                                                                                                                                                                                                                                                      | <b>IGHT SIZE 42</b> 600 gr                                                          | WE                      |
|                                           |                                                                                                                                                                                                                                                                                                                                                                                                                                                                                                  |                                                                                     |                         |