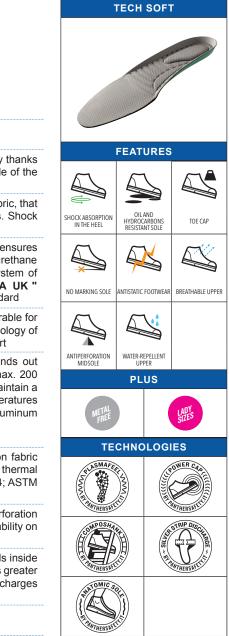

|                                           | ner.                                                                                                                                                                                                                                                                                                                                                                                                                                                                                             | Water-repellent and breathable grain leath                                          | UPPER                   |
|-------------------------------------------|--------------------------------------------------------------------------------------------------------------------------------------------------------------------------------------------------------------------------------------------------------------------------------------------------------------------------------------------------------------------------------------------------------------------------------------------------------------------------------------------------|-------------------------------------------------------------------------------------|-------------------------|
| FE/                                       | eps the foot constantly cool and dry thanks<br>and its immediate dispersion outside of the<br>o wear and abrasion.                                                                                                                                                                                                                                                                                                                                                                               |                                                                                     | LINING                  |
| SHOCK ABSORPTION<br>IN THE HEEL HYI<br>RE | Ilti-layered, antistatic latex-foam fabric, that with anti-fungus activated carbons. Shock                                                                                                                                                                                                                                                                                                                                                                                                       |                                                                                     | INSOLE                  |
| NO MARKING SOLE ANTIS                     | topan® polyurethane foam insole, ensures<br>of the impact on all surfaces. Polyurethane<br>o wear, oils and hydrocarbons . System of<br>s no mark on the surface .SATRA UK "<br>tance three times greater than standard                                                                                                                                                                                                                                                                          | the maximum comfort and the absorption outsole, with an elevated grip, resistant to | SOLE                    |
|                                           | unlike removable insoles, is inalterable for<br>ic sole, following the natural morphology of<br>s points, ensuring maximum comfort                                                                                                                                                                                                                                                                                                                                                               |                                                                                     | LAST                    |
| ANTIPERFORATION WAT<br>MIDSOLE WAT        | The <b>POWER CAP</b> is in multilayer fiberglass and rubber particulate. It stands out for its robustness and lightness, guaranteeing a shock absorption up to a max. 200 Joules.Being metal-free is is undetactable by a meta detector, and helps to maintain a constant body temperature. It provides maxmum safety even at extreme temperatures above and below zero, providing a thermal insulation that is better than aluminum or steel toe-caps. It exceeds the EN-ISO12568 requirements. |                                                                                     | TOE CAP                 |
| TECH                                      | <b>TEXON ENIGMA ZERO HT2</b> Non-metallic antistatic, flexible, anti-perforation fabric insole, built with several layers of high-tenacity fibres. It ensures perfect thermal insulation Compliant with: EN 12568:2012; EN ISO 20344/345; CSA-Z195-14; ASTM F2413-18                                                                                                                                                                                                                             |                                                                                     | MIDSOLE                 |
| SUP DISHANA                               | <b>COMPOSHANK</b> Anti-torsion support in ABS. It is applied between the antiperforation midsole and the midsole, corresponding to the arch of the foot. It improves stability on ladders, where foot support is not complete.                                                                                                                                                                                                                                                                   |                                                                                     | ANTI-TORSION<br>SUPPORT |
| THE SOL                                   |                                                                                                                                                                                                                                                                                                                                                                                                                                                                                                  |                                                                                     | ANTI-STATIC<br>DEVICE   |
| R RANTHERSAFT                             | SIZES 35-49                                                                                                                                                                                                                                                                                                                                                                                                                                                                                      | <b>IGHT SIZE 42</b> 600 gr                                                          | WE                      |
|                                           |                                                                                                                                                                                                                                                                                                                                                                                                                                                                                                  |                                                                                     |                         |