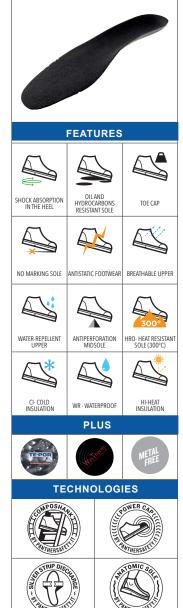

## **ROSSINI**

32374 01LA

S3 WR CI HI HRO SRC EN ISO 20345:2011

HEAT COMFY

| UPPER                   | Waterproof full grain leather with anti abrasion scuff cap                                                                                                                                                                                                                                                                                                                                                                                                                                       |
|-------------------------|--------------------------------------------------------------------------------------------------------------------------------------------------------------------------------------------------------------------------------------------------------------------------------------------------------------------------------------------------------------------------------------------------------------------------------------------------------------------------------------------------|
| LINING                  | waterproof membrane <b>TEPOR®</b> that disperses moisure outside the shoe proportionally to the amount of sweat produced: the more you sweat, the more the membrane activates. Thermo-regulating membrane <b>WINTHERM®</b> that insulates the foot from the cold and heat                                                                                                                                                                                                                        |
| INSOLE                  | <b>HEAT COMFY</b> - Thermoformed. Neddle-tufted felt and aluminium frabric that is anti-bacterial, breathable and absorbent. It isolates against cold and heat, used in CI and HI footwear.                                                                                                                                                                                                                                                                                                      |
| SOLE                    | <b>PU/RUBBER BASF PUR Elastopan®</b> polyurethane foam insole, ensures the maximum comfort and the absorption of the impact on all surfaces. Polyurethane outsole, with an elevated grip, resistant to up to a <b>300°C (HRO certified)</b> , guarantees the maximum levels of slip resistance. Resistant to corrosion by oils and hydrocarbons. It leaves no mark on the surface.                                                                                                               |
| LAST                    | The anatomical shape of the injected sole, unlike removable insoles, is inalterable for the entire lifetime of the shoe. The <b>ANATOMIC SOLE</b> , following the natural morphology of the foot, provides a natural support to all its points, ensuring maximum comfort                                                                                                                                                                                                                         |
| TOE CAP                 | The <b>POWER CAP</b> is in multilayer fiberglass and rubber particulate. It stands out for its robustness and lightness, guaranteeing a shock absorption up to a max. 200 Joules.Being metal-free is is undetactable by a meta detector, and helps to maintain a constant body temperature. It provides maxmum safety even at extreme temperatures above and below zero, providing a thermal insulation that is better than aluminum or steel toe-caps. It exceeds the EN-ISO12568 requirements. |
| MIDSOLE                 | <b>TEXON ENIGMA ZERO HT2</b> Non-metallic antistatic, flexible, anti-perforation fabric insole, built with several layers of high-tenacity fibres. It ensures perfect thermal insulation Compliant with: EN 12568:2012; EN ISO 20344/345; CSA-Z195-14; ASTM F2413-18                                                                                                                                                                                                                             |
| ANTI-TORSION<br>SUPPORT | <b>COMPOSHANK</b> Anti-torsion support in ABS. It is applied between the antiperforation midsole and the midsole, corresponding to the arch of the foot. It improves stability on ladders, where foot support is not complete.                                                                                                                                                                                                                                                                   |
| ANTI-STATIC<br>DEVICE   | SILVER STRIP DISCHARGE (SSD) Conductive cotton tape and silver threads inside the upper and in contact with the foot. It is an anti-static device that guarantees greater safety than the standard, increases the dispersive capacity of the electrostatic charges throughout the life of the shoes.                                                                                                                                                                                             |
|                         |                                                                                                                                                                                                                                                                                                                                                                                                                                                                                                  |