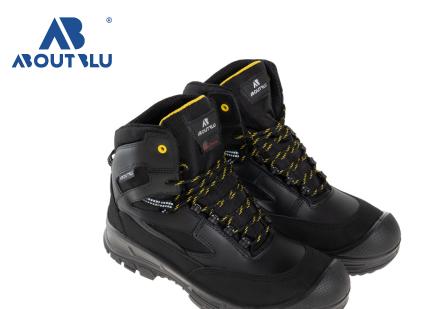

## **ROSSINI**

32374 01LA

S3 WR CI HI HRO SRC EN ISO 20345:2011

HEAT COMFY

| UPPER                   | Waterproof full grain leather with anti abrasion scuff cap                                                                                                                                                                                                                                                                                                                                                                                                                                       |
|-------------------------|--------------------------------------------------------------------------------------------------------------------------------------------------------------------------------------------------------------------------------------------------------------------------------------------------------------------------------------------------------------------------------------------------------------------------------------------------------------------------------------------------|
| LINING                  | waterproof membrane <b>TEPOR®</b> that disperses moisure outside the shoe proportionally to the amount of sweat produced: the more you sweat, the more the membrane activates. Thermo-regulating membrane <b>WINTHERM®</b> that insulates the foot from the cold and heat                                                                                                                                                                                                                        |
| INSOLE                  | <b>HEAT COMFY</b> - Thermoformed. Neddle-tufted felt and aluminium frabric that is anti-bacterial, breathable and absorbent. It isolates against cold and heat, used in CI and HI footwear.                                                                                                                                                                                                                                                                                                      |
| SOLE                    | <b>PU/RUBBER BASF PUR Elastopan®</b> polyurethane foam insole, ensures the maximum comfort and the absorption of the impact on all surfaces. Polyurethane outsole, with an elevated grip, resistant to up to a <b>300°C (HRO certified)</b> , guarantees the maximum levels of slip resistance. Resistant to corrosion by oils and hydrocarbons. It leaves no mark on the surface.                                                                                                               |
| LAST                    | The anatomical shape of the injected sole, unlike removable insoles, is inalterable for the entire lifetime of the shoe. The <b>ANATOMIC SOLE</b> , following the natural morphology of the foot, provides a natural support to all its points, ensuring maximum comfort                                                                                                                                                                                                                         |
| TOE CAP                 | The <b>POWER CAP</b> is in multilayer fiberglass and rubber particulate. It stands out for its robustness and lightness, guaranteeing a shock absorption up to a max. 200 Joules.Being metal-free is is undetactable by a meta detector, and helps to maintain a constant body temperature. It provides maxmum safety even at extreme temperatures above and below zero, providing a thermal insulation that is better than aluminum or steel toe-caps. It exceeds the EN-ISO12568 requirements. |
| MIDSOLE                 | <b>TEXON ENIGMA ZERO HT2</b> Non-metallic antistatic, flexible, anti-perforation fabric insole, built with several layers of high-tenacity fibres. It ensures perfect thermal insulation Compliant with: EN 12568:2012; EN ISO 20344/345; CSA-Z195-14; ASTM F2413-18                                                                                                                                                                                                                             |
| ANTI-TORSION<br>SUPPORT | <b>COMPOSHANK</b> Anti-torsion support in ABS. It is applied between the antiperforation midsole and the midsole, corresponding to the arch of the foot. It improves stability on ladders, where foot support is not complete.                                                                                                                                                                                                                                                                   |
| ANTI-STATIC<br>DEVICE   | SILVER STRIP DISCHARGE (SSD) Conductive cotton tape and silver threads inside the upper and in contact with the foot. It is an anti-static device that guarantees greater safety than the standard, increases the dispersive capacity of the electrostatic charges throughout the life of the shoes.                                                                                                                                                                                             |
|                         |                                                                                                                                                                                                                                                                                                                                                                                                                                                                                                  |