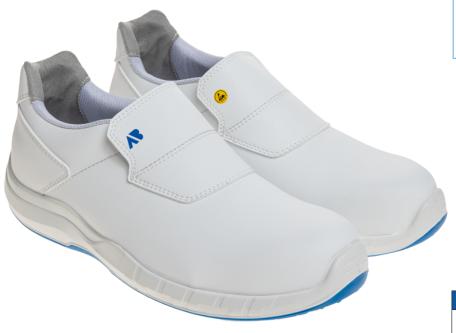

## **NIVEO**

52456 00-A

S2 FO SR ESD EN ISO 20345:2022

**UPPER** 

washable, elastic, breathable and water-repellent, microfiber. Resistant to laceration, traction and chemical agents

**LINING** Antibacterial

**INSOLE** 

SANITECH Thermoformed. Runresistant, multi-layered, antistatic latex-foam fabric, that is antibacterial, breathable and absorbent with anti-fungus activated carbons. Extractable. The sanitized treatment ensures the ati-bacterial aspect and the control of unpleasant odors.

SOLE

FOD PU/PU DUAL DENSITY - BASF PUR Elastopan ® polyurethane foam insole, ensures the maximum comfort and the absorption of the impact on all surfaces Polyurethane outsole, with an elevated grip, resistant to wear, oils and hydrocarbons. System of energy absorption on the heel. It leaves no mark on the surface.

FOD-FOREIGN OBJECT DEBRIS: avoids debris accumulation on the outsole

**TOE CAP** 

The POWER CAP is in multilayer fiberglass and rubber particulate. It stands out for its robustness and lightness, guaranteeing a shock absorption up to a max. 200 Joules.Being metal-free is is undetactable by a meta detector, and helps to maintain a constant body temperature. It provides maxmum safety even at extreme temperatures above and below zero, providing a thermal insulation that is better than aluminum or steel toe-caps. It is compliant with CSA Canada regulations and exceeds the EN-ISO12568 requirements.

**ANTI-TORSION SUPPORT** 

**COMPOSHANK** Anti-torsion support in ABS. It is applied between the antiperforation midsole and the midsole, corresponding to the arch of the foot. It improves stability on ladders, where foot support is not complete.