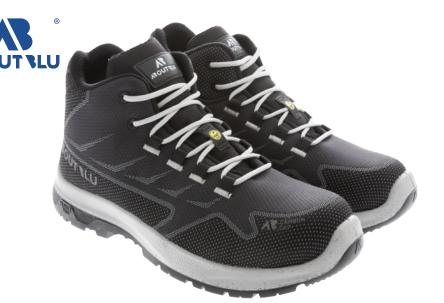

## ABOUTBLU/ANATOMIC

**FORMULA** 

FLOW GREY MID

91465 00LA

S3S FO ESD SR DGUV112-191 EN ISO 20345:2022

**UPPER** 

**ProWeave** is a water-repellent and breathable high tenacity polyester jacquard fabric made from recycled RPET plastic yarns and reinforced with TPU thread to increase resistance to abrasion and tearing. Recycled RPET / BIO YARN.

The lacing wraps around the foot promots maximum stability thanks to the lace loop fixed to the insole, it makes the lacing adjustment precise. ANIMAL FREE (no animal parts used)

LINING PLASMAFEEL Lining in 3D fabric that keeps the foot constantly cool and drythanks to theinstantaneous absorption of sweat and its immediate dispersion outside of the shoe. Breathable, antibacterial, resistant to wear and abrasion.