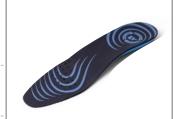

INSOLE FRESH-INSOLE - Made from recycled materials . Thermoformed in dual-density polyurethane with a tear resistante multilayer fabric. High breathability and quick absorbing thanks also to a special puncturing in the forepart, for a foot that is always dry. Antistatic, antibacterial, anti fungus, the presence of activated carbon keeps the foot free from bad smells. Complete with shock-absorbing heel support to reduce impacts on the entire spine and arch support to ensure greater comfort.