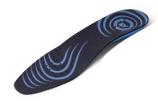

INSOLE FRESH-INSOLE - Made from recycled materials . Thermoformed in dual-density polyurethane with a tear resistante multilayer fabric. High breathability and quick absorbing thanks also to a special puncturing in the forepart, for a foot that is always dry. Antistatic, antibacterial, anti fungus, the presence of activated carbon keeps the foot free from bad smells. Complete with shock-absorbing heel support to reduce impacts on the entire spine and arch support to ensure greater comfort.