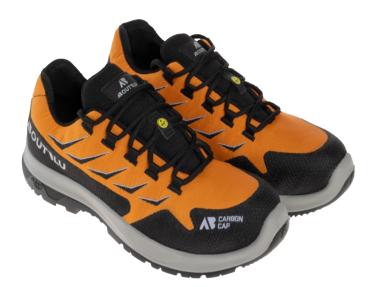

# FLOW ORANGE LOW

91458 03LA

S1PS FO SR ESD **DGUV 112-191** EN ISO 20345:2022

# UPPER

**ProWeave** is a breathable high tenacity polyester jacquard fabric made from recycled **RPET** plastic yarns and reinforced with TPU thread to increase resistance to abrasion and tearing. Recycled RPET / BIO YARN.

### TOE CAP

**CARBON CAP** is an exclusive carbon fiber toe cap . In addition to being lighter , it guarantees a wider fit and better balance of the shoe for superior comfort. It is Metal free and guarantees thermal insulation at extreme temperatures superior to aluminum or steel toe caps, thus maintaining a constant body temperature. Toe cap certified according to EN ISO 22568-1:2019 requirements