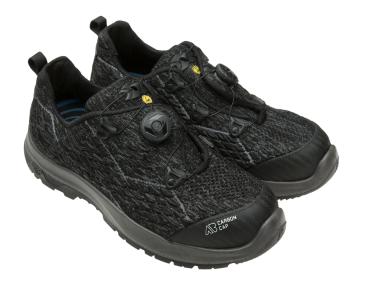

# **SIRIUS BLACK TOP**

90414 00LA

S3L FO SR ESD **DGUV 112-191** EN ISO 20345:2022

**UPPER SOCKNIT** is a 3D fabric that uses jacquard-knit polyester yarns to ensure maximum durability. Water-repellent and highly breathable. Anti-fray, resistant to cuts, abrasion and tearing to guarantee maximum safety

KPU anti-abrasion scuff cap. ATOP closure in a central position for a much better and uniform fit from top to bottom to guarantee perfect comfort. ANIMAL FREE (no animal parts used).

LINING

PLASMAFEEL - Lining in 3D fabric that keeps the foot constantly cool and dry thanks to the instantaneous absorption of sweat and its immediate dispersion outside of the shoe. Breathable, antibacterial, resistant to wear and abrasion.

**TOE CAP** 

CARBON CAP is an exclusive carbon fiber toe cap. In addition to being lighter, it guarantees awider fit and better balance of the shoe for superior comfort. It is Metal free and guarantees thermal insulation at extreme temperatures superior to aluminium or steel toe caps, thus maintaining a constant body temperature. Toe cap certified according to EN ISO 22568-1:2019 requirements