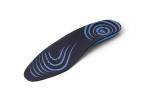

INSOLE

**ECO INSOLE -** Made from recycled materials. Thermoformed in dual-density polyurethane witha tear resistante multilayer fabric. High breathability and quick absorbing thanks also to a special puncturing in the forepart, for a foot that is always dry. Antistatic, antibacterial, anti fungus, the presence of activated carbon keeps the foot free from bad smells. Complete with shock- absorbing heel support to reduce impacts on the entire spine and arch support to ensure greater comfort

## **ECO INSOLE**