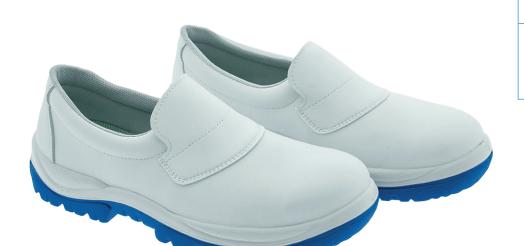

## **LUCERNA BLUE**

25026 16-A

S2 FO SR EN ISO 20345:2022

| UPPER                   | washable, elastic, breathable and water-repellent, microfiber. Resistant to laceration, traction and chemical agents                                                                                                                                                                                                    |
|-------------------------|-------------------------------------------------------------------------------------------------------------------------------------------------------------------------------------------------------------------------------------------------------------------------------------------------------------------------|
| LINING                  | Antibacterial                                                                                                                                                                                                                                                                                                           |
| INSOLE                  | <b>AIR BIENCE</b> Thermoformed. Runresistant, multi-layered, antistatic latex-foam fabric, that is antibacterial, breathable and absorbent with anti-fungus activated carbons. Extractable. The sanitized treatment ensures the ati-bacterial aspect and the control of unpleasant odors.                               |
| SOLE                    | <b>PU/PU DUAL DENSITY BASF PUR Elastopan®</b> polyurethane foam insole, ensures the maximum comfort and the absorption of the impact on all surfaces. Polyurethane outsole, with an elevated grip, resistant to wear, oils and hydrocarbons. System of energy absorption on the heel. It leaves no mark on the surface. |
| TOE CAP                 | Steel (200J.)                                                                                                                                                                                                                                                                                                           |
| ANTI-TORSION<br>SUPPORT | mideale and the mideale, corresponding to the arch of the foot. It improves stability on                                                                                                                                                                                                                                |
|                         |                                                                                                                                                                                                                                                                                                                         |