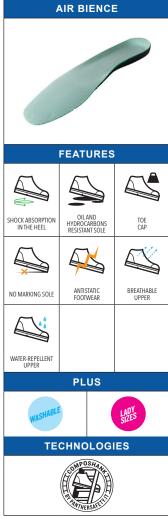

## **LUCERNA BLUE**

25026 16-A

S2 FO SR EN ISO 20345:2022

| UPPER                   | washable, elastic, breathable and water-repellent, microfiber. Resistant to laceration, traction and chemical agents                                                                                                                                                                                                    |
|-------------------------|-------------------------------------------------------------------------------------------------------------------------------------------------------------------------------------------------------------------------------------------------------------------------------------------------------------------------|
| LINING                  | Antibacterial                                                                                                                                                                                                                                                                                                           |
| INSOLE                  | <b>AIR BIENCE</b> Thermoformed. Runresistant, multi-layered, antistatic latex-foam fabric, that is antibacterial, breathable and absorbent with anti-fungus activated carbons. Extractable. The sanitized treatment ensures the ati-bacterial aspect and the control of unpleasant odors.                               |
| SOLE                    | <b>PU/PU DUAL DENSITY BASF PUR Elastopan®</b> polyurethane foam insole, ensures the maximum comfort and the absorption of the impact on all surfaces. Polyurethane outsole, with an elevated grip, resistant to wear, oils and hydrocarbons. System of energy absorption on the heel. It leaves no mark on the surface. |
| TOE CAP                 | Steel (200J.)                                                                                                                                                                                                                                                                                                           |
| ANTI-TORSION<br>SUPPORT | mideale and the mideale, corresponding to the arch of the foot. It improves stability on                                                                                                                                                                                                                                |
|                         |                                                                                                                                                                                                                                                                                                                         |