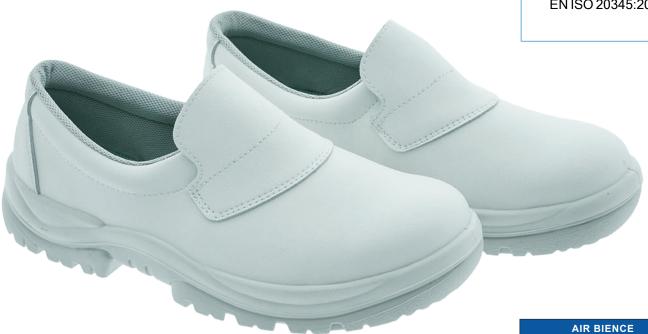

## **LUCERNA**

25026 00-A

S2 FO SR ESD EN ISO 20345:2022

**UPPER** 

washable, elastic, breathable and water-repellent, microfiber. Resistant to laceration, traction and chemical agents

**LINING** Antibacterial

**INSOLE** 

AIR BIENCE Thermoformed. Runresistant, multi-layered, antistatic latex-foam fabric, that is antibacterial, breathable and absorbent with anti-fungus activated carbons. Extractable. The sanitized treatment ensures the ati-bacterial aspect and the control of unpleasant odors.

**SOLE** 

PU/PU DUAL DENSITY BASF PUR Elastopan® polyurethane foam insole, ensures the maximum comfort and the absorption of the impact on all surfaces. Polyurethane outsole, with an elevated grip, resistant to wear, oils and hydrocarbons. System of energy absorption on the heel. It leaves no mark on the surface.

**TOE CAP** 

Steel (200J.)

**ANTI-TORSION SUPPORT** 

**COMPOSHANK** Anti-torsion support in ABS. It is applied between the antiperforation midsole and the midsole, corresponding to the arch of the foot. It improves stability on ladders, where foot support is not complete.

WEIGHT SIZE 42 450 gr

**SIZE** 35-48

| FE | ΑТ |   | _ |    |
|----|----|---|---|----|
|    | ΔΙ | ш | к | -5 |

TOE CAP

NO MARKING SOLE