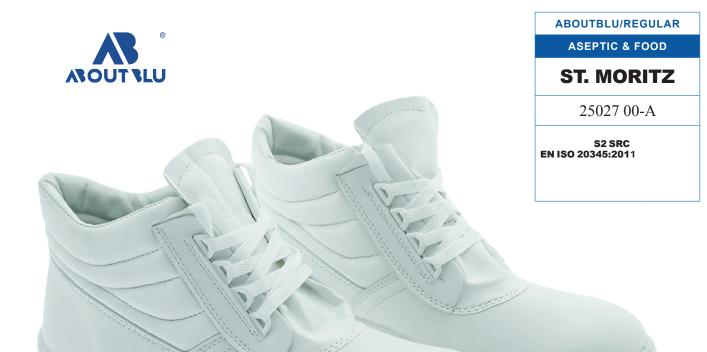

AIR BIENCE

**UPPER** 

washable, elastic, breathable and water-repellent, microfiber. Resistant to laceration, traction and chemical agents

**LINING** Antibacterial

**INSOLE** 

 $\textbf{AIR BIENCE} \ Thermoformed. \ Runresistant, \ multi-layered, \ antistatic \ latex-foam \ fabric, \ that$ is antibacterial, breathable and absorbent with anti-fungus activated carbons. Extractable. The sanitized treatment ensures the ati-bacterial aspect and the control of unpleasant odors.

**SOLE** 

PU/PU DUAL DENSITY BASF PUR Elastopan® polyurethane foam insole, ensures the maximum comfort and the absorption of the impact on all surfaces. Polyurethane outsole, with an elevated grip, resistant to wear, oils and hydrocarbons. System of energy absorption on the heel. It leaves no mark on the surface.

**TOE CAP** 

Steel (200J.)

**ANTI-TORSION SUPPORT** 

**COMPOSHANK** Anti-torsion support in ABS. It is applied between the antiperforation midsole and the midsole, corresponding to the arch of the foot. It improves stability on ladders, where foot support is not complete.

WEIGHT SIZE 42 500 gr

**SIZE** 36-48

**PLUS** 

**TECHNOLOGIES** 