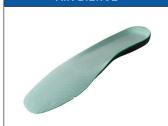

## **VILLACH**

25021 02-A

S2 FO SR

**UPPER** 

washable, elastic, breathable and water-repellent, microfiber. Resistant to laceration, traction and chemical agents

**LINING** Antibacterial

**INSOLE** 

**AIR BIENCE** Thermoformed. Runresistant, multi-layered, antistatic latex-foam fabric, that is antibacterial, breathable and absorbent with anti-fungus activated carbons. Extractable. The sanitized treatment ensures the ati-bacterial aspect and the control of unpleasant odors.