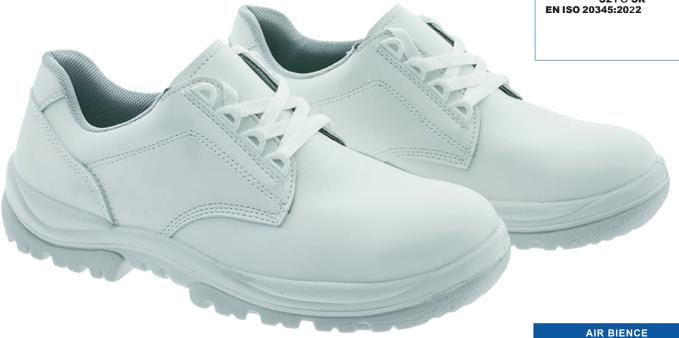

## **VILLACH**

25021 02-A

S2 FO SR

**UPPER** 

washable, elastic, breathable and water-repellent, microfiber. Resistant to laceration, traction and chemical agents

**LINING** Antibacterial

**INSOLE** 

**AIR BIENCE** Thermoformed. Runresistant, multi-layered, antistatic latex-foam fabric, that is antibacterial, breathable and absorbent with anti-fungus activated carbons. Extractable. The sanitized treatment ensures the ati-bacterial aspect and the control of unpleasant odors.

**SOLE** 

PU/PU DUAL DENSITY BASF PUR Elastopan® polyurethane foam insole, ensures the maximum comfort and the absorption of the impact on all surfaces. Polyurethane outsole, with an elevated grip, resistant to wear, oils and hydrocarbons. System of energy absorption on the heel. It leaves no mark on the surface.

**TOE CAP** 

Steel (200J.)

**ANTI-TORSION SUPPORT** 

**COMPOSHANK** Anti-torsion support in ABS. It is applied between the antiperforation midsole and the midsole, corresponding to the arch of the foot. It improves stability on ladders, where foot support is not complete.

WEIGHT SIZE 42 500 gr

**SIZE** 36-48