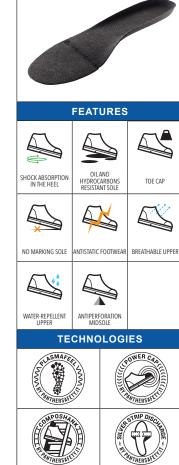

## NEW SALOR BROWN

20148 18LA

THERMOFORMED

\$3 SRC UNI EN ISO 20345:2012 UKCA

| UPPER                   | Water repellent and breathable waxed leather and anti-abrasion scuff-cap                                                                                                                                                                                                                                                                                                                                                                                                                                                                      |             |
|-------------------------|-----------------------------------------------------------------------------------------------------------------------------------------------------------------------------------------------------------------------------------------------------------------------------------------------------------------------------------------------------------------------------------------------------------------------------------------------------------------------------------------------------------------------------------------------|-------------|
| LINING                  | <b>PLASMAFEEL</b> Lining in 3D fabric that keeps the foot constantly cool and dry thanks to the instantaneous absorption of sweat and its immediate dispersion outside of the shoe. Breathable, antibacterial, resistant to wear and abrasion.                                                                                                                                                                                                                                                                                                |             |
| INSOLE                  | <b>THERMOFORMED</b> Runresistant, multi-layered, antistatic latex-foam fabric, that is antibacterial, breathable and absorbent. Schock absorbing heel. Non-slip treatment on the reverse side.                                                                                                                                                                                                                                                                                                                                                |             |
| SOLE                    | <b>PU/PU DUAL DENSITY BASF PUR Elastopan®</b> polyurethane foam insole, ensures the maximum comfort and the absorption of the impact on all surfaces. Polyurethane outsole, with an elevated grip, resistant to wear, oils and hydrocarbons. System of energy absorption on the heel. It leaves no mark on the surface.                                                                                                                                                                                                                       |             |
| TOE CAP                 | The <b>POWER CAP</b> is in multilayer fiberglass and rubber particulate. It stands out for its robustness and lightness, guaranteeing a shock absorption up to a max. 200 Joules.Being metal-free is is undetactable by a meta detector, and helps to maintain a constant body temperature. It provides maxmum safety even at extreme temperatures above and below zero, providing a thermal insulation that is better than aluminum or steel toe-caps. It is compliant with CSA Canada regulations and exceeds the EN-ISO12568 requirements. |             |
| MIDSOLE                 | <b>TEXON ENIGMA ZERO HT2</b> Non-metallic antistatic, flexible, anti-perforation fabric insole, built with several layers of high-tenacity fibres. It ensures perfect thermal insulation Compliant with: EN 12568:2012; EN ISO 20344/345; CSA-Z195-14; ASTM F2413-18                                                                                                                                                                                                                                                                          |             |
| ANTI-TORSION<br>SUPPORT | <b>COMPOSHANK</b> Anti-torsion support in ABS. It is applied between the antiperforation midsole and the midsole, corresponding to the arch of the foot. It improves stability on ladders, where foot support is not complete.                                                                                                                                                                                                                                                                                                                |             |
| ANTI-STATIC<br>DEVICE   | SILVER STRIP DISCHARGE (SSD) Conductive cotton tape and silver threads inside the upper and in contact with the foot. It is an anti-static device that guarantees greater safety than the standard, increases the dispersive capacity of the electrostatic charges throughout the life of the shoes.                                                                                                                                                                                                                                          |             |
| W                       | EIGHT SIZE 42 670 gr                                                                                                                                                                                                                                                                                                                                                                                                                                                                                                                          | SIZES 38-48 |