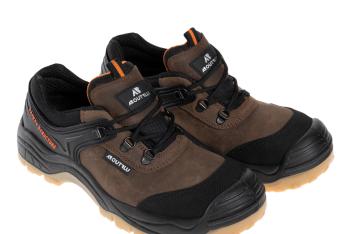

## NEW SALOR BROWN

20148 18LA

THERMOFORMED

\$3 SRC UNI EN ISO 20345:2012 UKCA

| UPPER                   | Water repellent and breathable waxed leather and anti-abrasion scuff-cap                                                                                                                                                                                                                                                                                                                                                                                                                                                                      |             |
|-------------------------|-----------------------------------------------------------------------------------------------------------------------------------------------------------------------------------------------------------------------------------------------------------------------------------------------------------------------------------------------------------------------------------------------------------------------------------------------------------------------------------------------------------------------------------------------|-------------|
| LINING                  | <b>PLASMAFEEL</b> Lining in 3D fabric that keeps the foot constantly cool and dry thanks to the instantaneous absorption of sweat and its immediate dispersion outside of the shoe. Breathable, antibacterial, resistant to wear and abrasion.                                                                                                                                                                                                                                                                                                |             |
| INSOLE                  | <b>THERMOFORMED</b> Runresistant, multi-layered, antistatic latex-foam fabric, that is antibacterial, breathable and absorbent. Schock absorbing heel. Non-slip treatment on the reverse side.                                                                                                                                                                                                                                                                                                                                                |             |
| SOLE                    | <b>PU/PU DUAL DENSITY BASF PUR Elastopan®</b> polyurethane foam insole, ensures the maximum comfort and the absorption of the impact on all surfaces. Polyurethane outsole, with an elevated grip, resistant to wear, oils and hydrocarbons. System of energy absorption on the heel. It leaves no mark on the surface.                                                                                                                                                                                                                       |             |
| TOE CAP                 | The <b>POWER CAP</b> is in multilayer fiberglass and rubber particulate. It stands out for its robustness and lightness, guaranteeing a shock absorption up to a max. 200 Joules.Being metal-free is is undetactable by a meta detector, and helps to maintain a constant body temperature. It provides maxmum safety even at extreme temperatures above and below zero, providing a thermal insulation that is better than aluminum or steel toe-caps. It is compliant with CSA Canada regulations and exceeds the EN-ISO12568 requirements. |             |
| MIDSOLE                 | <b>TEXON ENIGMA ZERO HT2</b> Non-metallic antistatic, flexible, anti-perforation fabric insole, built with several layers of high-tenacity fibres. It ensures perfect thermal insulation Compliant with: EN 12568:2012; EN ISO 20344/345; CSA-Z195-14; ASTM F2413-18                                                                                                                                                                                                                                                                          |             |
| ANTI-TORSION<br>SUPPORT | <b>COMPOSHANK</b> Anti-torsion support in ABS. It is applied between the antiperforation midsole and the midsole, corresponding to the arch of the foot. It improves stability on ladders, where foot support is not complete.                                                                                                                                                                                                                                                                                                                |             |
| ANTI-STATIC<br>DEVICE   | SILVER STRIP DISCHARGE (SSD) Conductive cotton tape and silver threads inside the upper and in contact with the foot. It is an anti-static device that guarantees greater safety than the standard, increases the dispersive capacity of the electrostatic charges throughout the life of the shoes.                                                                                                                                                                                                                                          |             |
| W                       | EIGHT SIZE 42 670 gr                                                                                                                                                                                                                                                                                                                                                                                                                                                                                                                          | SIZES 38-48 |