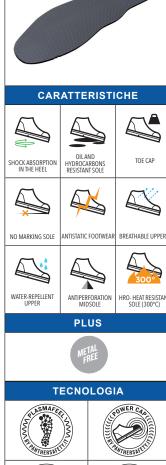

ABOUTBLU/REGULAR

**HEAVY & DUTY** 

**EGADI** 

30051 29LA

S3 M HRO SRC EN ISO 20345:2011

**FUSSTATIC** 

**UPPER** Water repellent and breathable leather with metatarsal protection PLASMAFEEL - Lining in 3D fabric that keeps the foot constantly cool and dry thanks LINING to the instantaneous absorption of sweat and its immediate dispersion outside of the shoe. Breathable, antibacterial, resistant to wear and abrasion. FUSSTATIC Runresistant , multi -layered , antistatic latex -foam fabric , that is INSOLE antibacterial, breathable and absorbent. Non-slip treatment on the reverse side. PU/RUBBER BASF PUR Elastopan® polyurethane foam insole, ensures the maximum comfort and the absorption of the impact on all surfaces. Polyurethane SOLE outsole, with an elevated grip, resistant to up to a 300°C (HRO certified), guarantees the maximum levels of slip resistance. Resistant to corrosion by oils and hydrocarbons. It leaves no mark on the surface. The  ${\bf POWER}$   ${\bf CAP}$  is in multilayer fiberglass and rubber particulate. It stands out for its robustness and lightness, guaranteeing a shock absorption up to a max. 200 Joules.Being metal-free is is undetactable by a meta detector, and helps to maintain a **TOE CAP** constant body temperature. It provides maxmum safety even at extreme temperatures above and below zero, providing a thermal insulation that is better than aluminum or steel toe-caps. It exceeds the EN-ISO12568 requirements. TEXON ENIGMA ZERO HT2 Non-metallic antistatic, flexible, anti-perforation fabric insole, built with several layers of high-tenacity fibres. It ensures perfect thermal **MIDSOLE** insulation Compliant with: EN 12568:2012; EN ISO 20344/345; CSA-Z195-14; ASTM F2413-18 **COMPOSHANK** Anti-torsion support in ABS. It is applied between the antiperforation ANTI-TORSION midsole and the midsole, corresponding to the arch of the foot. It improves stability on **SUPPORT** ladders, where foot support is not complete. SILVER STRIP DISCHARGE (SSD) Conductive cotton tape and silver threads inside **ANTI-STATIC** the upper and in contact with the foot. It is an anti-static device that guarantees greater **DEVICE** safety than the standard, increases the dispersive capacity of the electrostatic charges throughout the life of the shoes. WEIGHT SIZE 42 640 gr **SIZES** 38-48