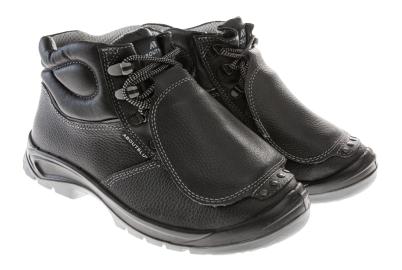

ABOUTBLU/REGULAR

**HEAVY & DUTY** 

**EGADI** 

30051 29LA

S3 M HRO SRC EN ISO 20345:2011

**FUSSTATIC** 

**UPPER** Water repellent and breathable leather with metatarsal protection PLASMAFEEL - Lining in 3D fabric that keeps the foot constantly cool and dry thanks LINING to the instantaneous absorption of sweat and its immediate dispersion outside of the shoe. Breathable, antibacterial, resistant to wear and abrasion. FUSSTATIC Runresistant , multi -layered , antistatic latex -foam fabric , that is INSOLE antibacterial, breathable and absorbent. Non-slip treatment on the reverse side. PU/RUBBER BASF PUR Elastopan® polyurethane foam insole, ensures the maximum comfort and the absorption of the impact on all surfaces. Polyurethane SOLE outsole, with an elevated grip, resistant to up to a 300°C (HRO certified), guarantees the maximum levels of slip resistance. Resistant to corrosion by oils and hydrocarbons. It leaves no mark on the surface. The  ${\bf POWER}$   ${\bf CAP}$  is in multilayer fiberglass and rubber particulate. It stands out for its robustness and lightness, guaranteeing a shock absorption up to a max. 200 Joules.Being metal-free is is undetactable by a meta detector, and helps to maintain a **TOE CAP** constant body temperature. It provides maxmum safety even at extreme temperatures above and below zero, providing a thermal insulation that is better than aluminum or steel toe-caps. It exceeds the EN-ISO12568 requirements. TEXON ENIGMA ZERO HT2 Non-metallic antistatic, flexible, anti-perforation fabric insole, built with several layers of high-tenacity fibres. It ensures perfect thermal **MIDSOLE** insulation Compliant with: EN 12568:2012; EN ISO 20344/345; CSA-Z195-14; ASTM F2413-18 **COMPOSHANK** Anti-torsion support in ABS. It is applied between the antiperforation ANTI-TORSION midsole and the midsole, corresponding to the arch of the foot. It improves stability on **SUPPORT** ladders, where foot support is not complete. SILVER STRIP DISCHARGE (SSD) Conductive cotton tape and silver threads inside **ANTI-STATIC** the upper and in contact with the foot. It is an anti-static device that guarantees greater **DEVICE** safety than the standard, increases the dispersive capacity of the electrostatic charges throughout the life of the shoes. WEIGHT SIZE 42 640 gr **SIZES** 38-48