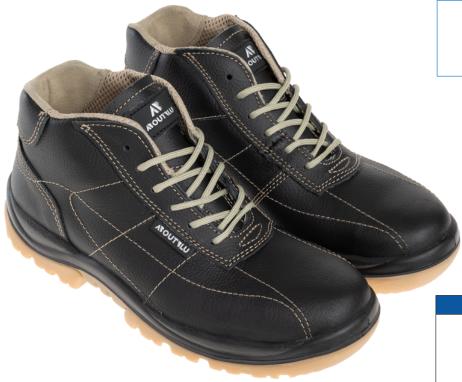

## **VIBO BROWN MID**

25138 11LA

S3 SRC EN ISO 20345:2011

|--|

**FUSSTATIC** 

| UPPER                   | water-repellent leather.                                                                                                                                                                                                                                                                                                                                                                                                                                                                                                                      |
|-------------------------|-----------------------------------------------------------------------------------------------------------------------------------------------------------------------------------------------------------------------------------------------------------------------------------------------------------------------------------------------------------------------------------------------------------------------------------------------------------------------------------------------------------------------------------------------|
| LINING                  | <b>PLASMAFEEL</b> Lining in 3D fabric that keeps the foot constantly cool and dry thanks to the instantaneous absorption of sweat and its immediate dispersion outside of the shoe. Breathable, antibacterial, resistant to wear and abrasion.                                                                                                                                                                                                                                                                                                |
| INSOLE                  | <b>FUSSTATIC</b> Runresistant, multi-layered, antistatic latex-foam fabric, that is antibacterial, breathable and absorbent. Non-slip on the reverse.                                                                                                                                                                                                                                                                                                                                                                                         |
| SOLE                    | <b>PU/PU DUAL DENSITY BASF PUR Elastopan®</b> polyurethane foam insole, ensures the maximum comfort and the absorption of the impact on all surfaces. Polyurethane outsole, with an elevated grip, resistant to wear, oils and hydrocarbons. System of energy absorption on the heel. It leaves no mark on the surface.                                                                                                                                                                                                                       |
| TOE CAP                 | The <b>POWER CAP</b> is in multilayer fiberglass and rubber particulate. It stands out for its robustness and lightness, guaranteeing a shock absorption up to a max. 200 Joules.Being metal-free is is undetactable by a meta detector, and helps to maintain a constant body temperature. It provides maxmum safety even at extreme temperatures above and below zero, providing a thermal insulation that is better than aluminum or steel toe-caps. It is compliant with CSA Canada regulations and exceeds the EN-ISO12568 requirements. |
| MIDSOLE                 | <b>TEXON ENIGMA ZERO HT2</b> Non-metallic antistatic, flexible, anti-perforation fabric insole, built with several layers of high-tenacity fibres. It ensures perfect thermal insulation Compliant with: EN 12568:2012; EN ISO 20344/345; CSA-Z195-14; ASTM F2413-18                                                                                                                                                                                                                                                                          |
| ANTI-TORSION<br>SUPPORT | <b>COMPOSHANK</b> Anti-torsion support in ABS. It is applied between the antiperforation midsole and the midsole, corresponding to the arch of the foot. It improves stability on ladders, where foot support is not complete.                                                                                                                                                                                                                                                                                                                |
| ANTI-STATIC<br>DEVICE   | SILVER STRIP DISCHARGE (SSD) Conductive cotton tape and silver threads inside the upper and in contact with the foot. It is an anti-static device that guarantees greater safety than the standard, increases the dispersive capacity of the electrostatic charges                                                                                                                                                                                                                                                                            |

SHOCK ABSORPTION OIL AND HYPROCARBONS RESISTANT SOLE

NO MARKING SOLE ANTISTATIC FOOTWEAR BREATHABLE UPPER

WATER REPELLENT UPPER

WATER REPELLENT ANTIPERFORATION MIDSOLE

PLUS

WEIGHT SIZE 42 620 gr

throughout the life of the shoes.